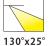

**畿<sup>16</sup> CB C € IP66** 

Adjustable

- 150/w med lins, driver
- 180m/w utan lins, driver
- CRI Värde > 70

- 150lm/w with lens and driver
- 180lm/w without lens and driver

AVERAGE BEAM ANGLE (50%):80.9 DEG

illumination when the luminaire is at different distance.