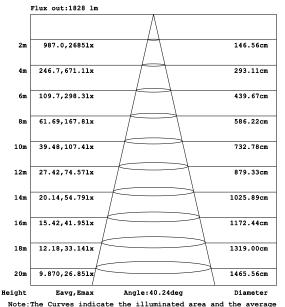

Art nr.: M2-1230 E-nr: 7764995





| Watt | Material | Kelvin | Armaturfärg    | Effekt  | Lumen(Im) |
|------|----------|--------|----------------|---------|-----------|
| Watt | Material | Kelvin | Armature color | Effect  | Lumen(Im) |
| 230W | Aluminum | 4000K  | Black          | 150lm/W | 34400LM   |



**畿<sup>16</sup> CB C € IP66** 



Adjustable

































- 150/w med lins, driver
- 180m/w utan lins, driver
- CRI Värde > 70

- 150lm/w with lens and driver
- 180lm/w without lens and driver



AVERAGE BEAM ANGLE (50%):80.9 DEG



illumination when the luminaire is at different distance.







## Multi-installation ways

Base bracket can be adjusted in different installation.









## Komi håg vid montering LED-strålkastare

- 1. Installation och underhåll får endast utföras av behörig installatör.
- 2. Ljuskällan till denna armatur är inte utbytbar, när den förbrukats ska hela armaturen bytas ut.
- Notera förändringar att kabelinstallation kan påverka IP-klassning.
- 4. Se till att fästskruvar fixeras med fjäderbricka och dras åt ordentligt.
- 5. Jordledning måste vara väl ansluten.
- 6. Se till att strålkastaren är ansluten till korrekt ingångsspänning.
- 7. Använd inte kemikalier eller frätande rengöringsmedel för att rengöra armaturen.
- 8. Minsta avstånd från belysta objekt till armaturer ska vara minst 0