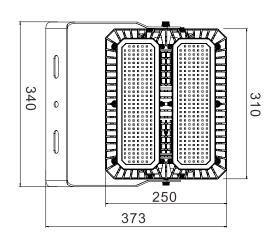

Art nr.: M2-1230 E-nr: 7764995





| Watt | Material | Kelvin | Armaturfärg    | Effekt  | Lumen(Im) |
|------|----------|--------|----------------|---------|-----------|
| Watt | Material | Kelvin | Armature color | Effect  | Lumen(Im) |
| 230W | Aluminum | 4000K  | Black          | 150lm/W | 34400LM   |



**畿<sup>16</sup> CB C € IP66** 



Adjustable

































- 150/w med lins, driver
- 180m/w utan lins, driver
- CRI Värde > 70

- 150lm/w with lens and driver
- 180lm/w without lens and driver



AVERAGE BEAM ANGLE (50%):80.9 DEG



illumination when the luminaire is at different distance.







## Multi-installation ways

Base bracket can be adjusted in different installation.









## Komi håg vid montering LED-strålkastare

- 1. Installation och underhåll får endast utföras av behörig installatör.
- 2. Ljuskällan till denna armatur är inte utbytbar, när den förbrukats ska hela armaturen bytas ut.
- Notera förändringar att kabelinstallation kan påverka IP-klassning.
- 4. Se till att fästskruvar fixeras med fjäderbricka och dras åt ordentligt.
- 5. Jordledning måste vara väl ansluten.
- 6. Se till att strålkastaren är ansluten till korrekt ingångsspänning.
- 7. Använd inte kemikalier eller frätande rengöringsmedel för att rengöra armaturen.
- 8. Minsta avstånd från belysta objekt till armaturer ska vara minst 0,3 m.
- 9. Trasig lins måste bytas ut av certifierad tekniker.

## Things to remember when installing LED Floodlights

- 1. Installation and maintenance m