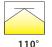

**畿<sup>16</sup> CB C € IP66** 

Adjustable

- 150/w med lins, driver
- 180m/w utan lins, driver
- CRI Värde > 70

- 150lm/w with lens and driver
- 180lm/w without lens and driver

AVERAGE BEAM ANGLE (50%):80.9 DEG