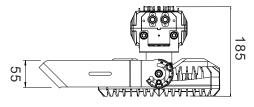

## Multi-installation ways

Base bracket can be adjusted in different installation.