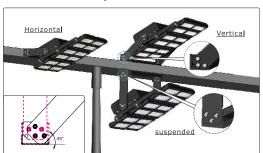

## Multi-installation ways

Base bracket can be adjusted in different installation.