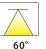

**畿<sup>16</sup> CB C € IP66** 

Adjustable

- 150/w med lins, driver
- 180m/w utan lins, driver
- CRI Värde > 70

- 150lm/w with lens and driver
- 180lm/w without lens and driver

AVERAGE BEAM ANGLE (50%):80.9 DEG