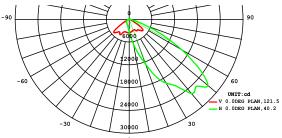

Art nr.: M2-1230 E-nr: 7764995





| Watt | Material | Kelvin | Armaturfärg    | Effekt  | Lumen(Im) |
|------|----------|--------|----------------|---------|-----------|
| Watt | Material | Kelvin | Armature color | Effect  | Lumen(Im) |
| 230W | Aluminum | 4000K  | Black          | 150lm/W | 34400LM   |



**畿<sup>16</sup> CB C € IP66** 



Adjustable

































- 150/w med lins, driver
- 180m/w utan lins, driver
- CRI Värde > 70

- 150lm/w with lens and driver
- 180lm/w without lens and driver



AVERAGE BEAM ANGLE (50%):80.9 DEG



illumination when the luminaire is at different distance.







## Multi-installation ways

Base bracket can be adjusted in different installation.









## Komi håg vid montering LED-strålkastare

- 1. Installation och underhåll får endast utföras av behörig installatör.
- 2. Ljuskällan till denna armatur är inte utbytbar, när den förbrukats ska hela armaturen bytas ut.
- Notera förändringar att kabelinstallation kan påverka IP-klassning.
- 4. Se till att fästskruvar fixeras med fjäderbricka och dras åt ordentligt.
- 5. Jordledning måste vara väl ansluten.
- 6. Se till att strålkastaren är ansluten till korrekt ingångsspänning.
- 7. Använd inte kemikalier eller frätande rengöringsmedel för att rengöra armaturen.
- 8. Minsta avstånd från belysta o