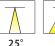

**畿<sup>16</sup> CB C € IP66** 

Adjustable

- 150/w med lins, driver
- 180m/w utan lins, driver
- CRI Värde > 70

- 150lm/w with lens and driver
- 180lm/w without lens and driver

AVERAGE BEAM ANGLE (50%):80.9 DEG