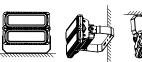

## Multi-installation ways

Base bracket can be adjusted in different installation.