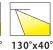

150/w med lins, driver

180m/w utan lins, driver

CRI Värde > 70

- 180lm/w without lens and driver

AVERAGE BEAM ANGLE (50%):79.5 DEG