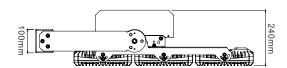

Art nr.: M2-3650 E-nr: 7764997

| Watt | Material | Kelvin | Armaturfärg    | Effekt  | Lumen(Im) |
|------|----------|--------|----------------|---------|-----------|
| Watt | Material | Kelvin | Armature color | Effect  | Lumen(Im) |
| 650W | Aluminum | 4000K  | Black          | 150lm/W | 103400LM  |