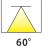

150/w med lins, driver

180m/w utan lins, driver

CRI Värde > 70

- 180lm/w without lens and driver

AVERAGE BEAM ANGLE (50%):79.5 DEG