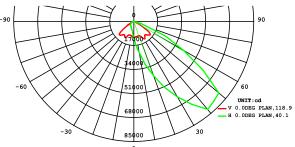

150/w med lins, driver

180m/w utan lins, driver

CRI Värde > 70

- 180lm/w without lens and driver

AVERAGE BEAM ANGLE (50%):79.5 DEG