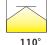

150/w med lins, driver

180m/w utan lins, driver

CRI Värde > 70

- 180lm/w without lens and driver

AVERAGE BEAM ANGLE (50%):79.5 DEG