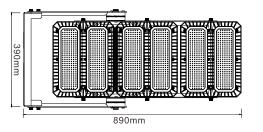

Se till att strålkastaren är ansluten till

7. Använd inte kemikalier eller frätande

8. Minsta avstånd från belysta objekt till

armaturer ska vara minst 0,3 m. 9. Trasig lins måste bytas ut av certifierad

för

montering

förändringar

att rengöra

in the luminaire.

874/2012

Komi håg

LED-strålkastare

armaturen bytas ut. Notera

korrekt ingångsspänning.

rengöringsmedel

armaturen.

tekniker.

utföras av behörig installatör.

contains built-in LED lamps.



Adjustable



150/w med lins, driver

180m/w utan lins, driver

















CRI Värde > 70



















- 180lm/w without lens and driver



AVERAGE BEAM ANGLE (50%):79.5 DEG

## Multi-installation ways

Base bracket can be adjusted in different installation.





illumination when the luminaire is at different distance





## Things to remember when installing LED Floodlights

- 1. Installation and maintenance must be performed by professionals only.
- 2. The light source of this luminaire is not replaceable: when the light source reaches its end of life the whole luminaire shall be replaced.
- 3. Note that changes in cable installation may affect IP rating.
- 4. Please make sure the hook was fixed with spring washer and tighten up.
- 5. Ground wire must be well connected.
- 6. Please make sure the lamp is working with correct input voltage.
- 7. Do not use chemicals or corrosive cleaner to clean the fixture.
- 8. The minimum distance from lighted objects to luminaries shall be kept at least 0.3m.
- 9. Broken Glass must be replaced by certified technician.