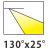

150/w med lins, driver

180m/w utan lins, driver

CRI Värde > 70

- 180lm/w without lens and driver

AVERAGE BEAM ANGLE (50%):79.5 DEG