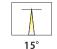

150/w med lins, driver

180m/w utan lins, driver

CRI Värde > 70

- 180lm/w without lens and driver

AVERAGE BEAM ANGLE (50%):79.5 DEG