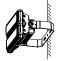

## Multi-installation ways

Base bracket can be adjusted in different installation.

illumination when the luminaire is at different distance