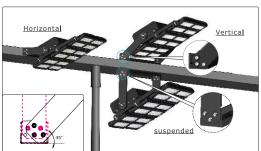

## Multi-installation ways

Base bracket can be adjusted in different installation.

illumination when the luminaire is at different distance