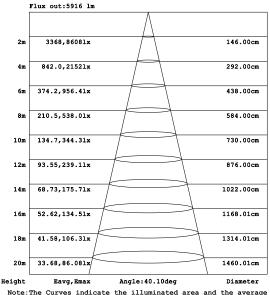

## Multi-installation ways

Base bracket can be adjusted in different installation.

illumination when the luminaire is at different distance