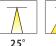

150/w med lins, driver

180m/w utan lins, driver

CRI Värde > 70

- 180lm/w without lens and driver

AVERAGE BEAM ANGLE (50%):79.5 DEG