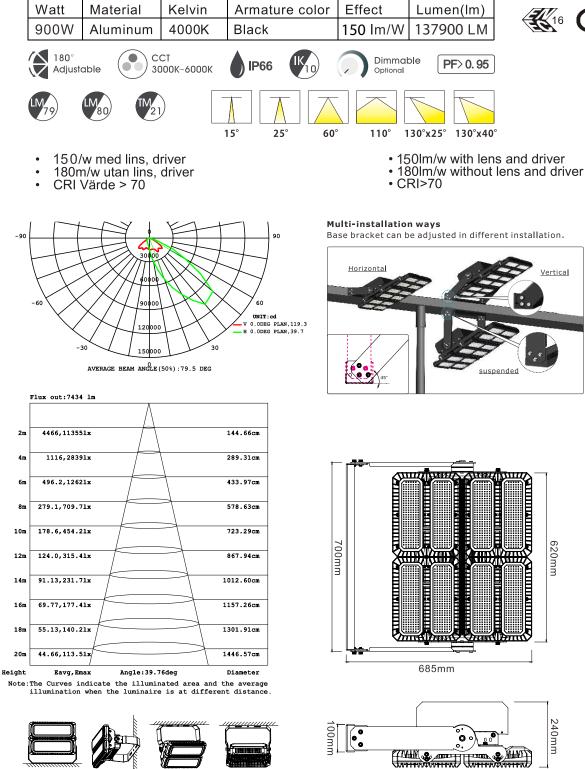

Kelvin

Armaturfärg

Art nr.: M2-4900 E-nr: 7764998

Material

Watt

## **₩**<sup>16</sup> CB C € IP66

620mm

240mm

Lumen(Im)

Effekt