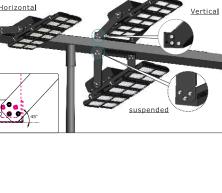

m.

9. Trasig lins måste bytas ut av certifierad tekniker.

## Things to remember when installing LED Floodlights

1. Installation and maintenance must be performed by professionals only. 2. The light source of this luminaire is not replaceable: when the light source reaches its

end of life the whole luminaire shall be replaced. 3. Note that changes in cable installation may

affect IP rating. 4. Please make sure the hook was fixed with

spring washer and tighten up.

5. Ground wire must be well connected. 6. Please make sure the lamp is working with

correct input voltage. 7. Do not use chemicals or corrosive cleaner to

clean the fixture. 8. The minimum distance from lighted objects

to luminaries shall be kept at least 0.3m. 9. Broken Glass must be replaced by certified technician.





620mm

240mm

Lumen(Im)

Effekt